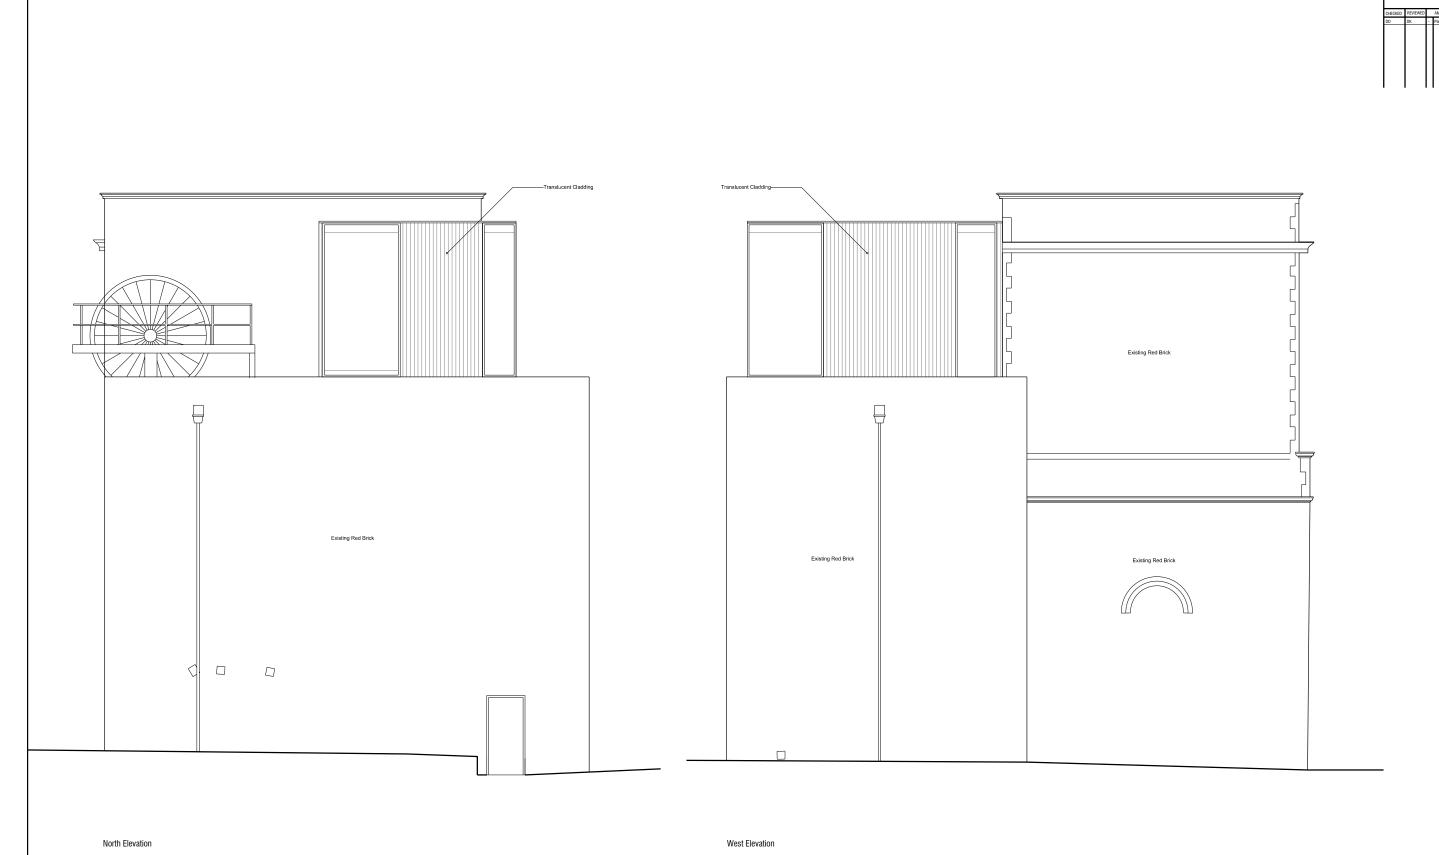

architecture and sustainability

6 Charlotte Square, Newcastle Upon Tyne, NE1 4XF

| Project:                        |            | Job Number :    |       |
|---------------------------------|------------|-----------------|-------|
| St Hilda's Colliery Head Stocks |            | 14043           |       |
| Client:<br>TWBPT                |            |                 |       |
| Proposed North and West         |            | Drawing Number: |       |
| Elevations                      |            | AL(0)21         |       |
| Scale:                          | Drawn By : | Date :          | Rev : |
| 1:100@A3                        | DD         | May 2016        |       |